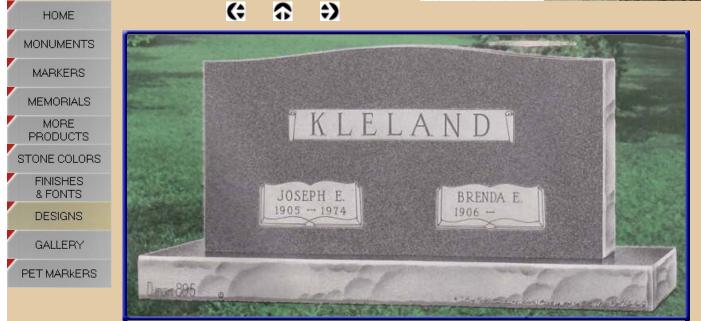

### FAMILY COMPANION INDIVIDUAL WING DESIGN

### Family -

Family monuments serve nearly the same function as do companion monuments. The only difference is the carving or engraving that is included on the face and backside of the monument.

Where companion monuments include the names, birth and death dates of those entombed, family monuments typically only display the family surname as well as some design elements such as symbolic carvings.

Family monuments are usually larger in size and can be used multiple grave plots. It is not unusual to see 3 and even 4 generations of family members buried in a family plot with one large family monument.

Family monuments are erected on large plots and then graves are identified by flat markers. This option allows each family member to have a stone that can be customized to reflect the life of the individual. <u>Flat</u> <u>markers</u> or larger grave ledgers are used for this purpose.

These family plots may also be enhanced with corner post markers engraved with the family initial or coping that creates a border around the entire plot.