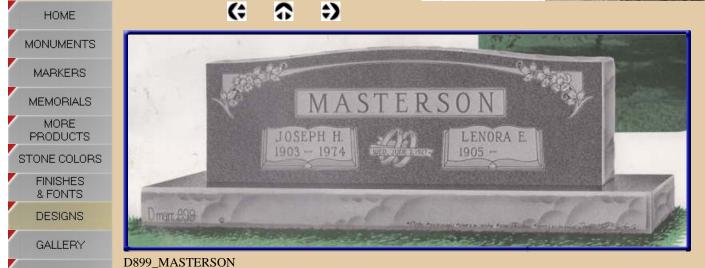

### FAMILY COMPANION INDIVIDUAL WING DESIGN

### Companion -

A companion monument is designed for two individuals, usually husband and wife, although sometimes they include children or siblings.

The monument is engraved with the personal information such as name and dates, which eliminates the need for flat markers, as well as emblems such as crosses and flowers to add some personalization. We offer various types of styles and sizes of companion monuments. The best selection is one that fits your needs as well as your price range.

We have designed monuments ranging from the simple and tasteful to customized jobs that memorialize character or hobbies of a loved one who has been lost.

From different colors and design choices to etchings and ceramic portraits, you can choose a design that best reflects the life of those you wish to remember.