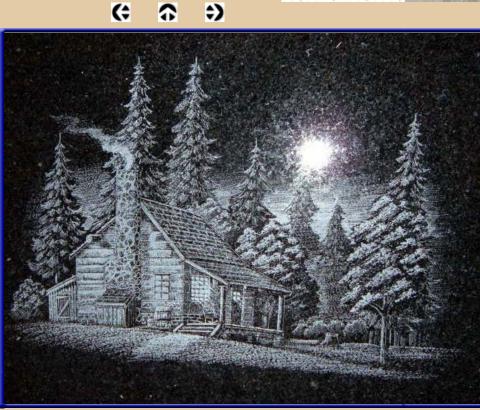

Both methods leave a beautiful appearance on any of the black granite stones. And it is possible to add multiple colors to the etching although the coloring will begin to fade after several years and need to be redone. Please look through our <u>Gallery</u> to see some other great examples.