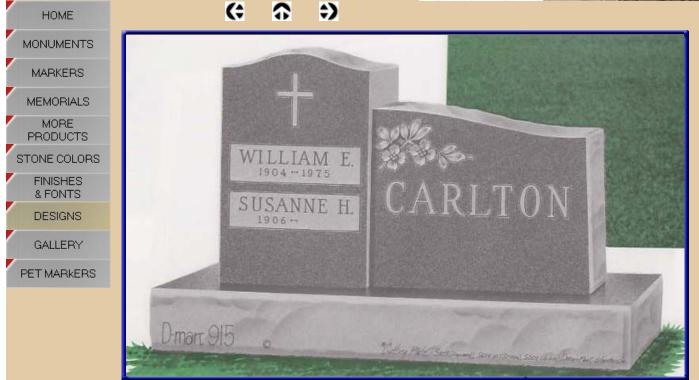

### Companion -

A companion monument is designed for two individuals, usually husband and wife, although sometimes they include children or siblings.

The monument is engraved with the personal information such as name and dates, which eliminates the need for flat markers, as well as emblems such as crosses and flowers to add some personalization. We offer various types of styles and sizes of companion monuments. The best selection is one that fits your needs as well as your price range.

We have designed monuments ranging from the simple and tasteful to customized jobs that memorialize character or hobbies of a loved one who has been lost.

From different colors and design choices to etchings and ceramic portraits, you can choose a design that best reflects the life of those you wish to remember.