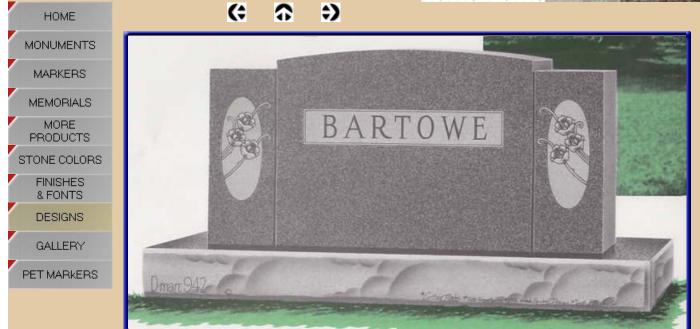

### FAMILY COMPANION INDIVIDUAL WING DESIGN

### Family -

Family monuments serve nearly the same function as do companion monuments. The only difference is the carving or engraving that is included on the face and backside of the monument.

Where companion monuments include the names, birth and death dates of those entombed, family monuments typically only display the family surname as well as some design elements such as symbolic carvings.

Family monuments are usually larger in size and can be used multiple grave plots. It is not unusual to see 3 and even 4 generations of family members buried in a family plot with one large family monument.