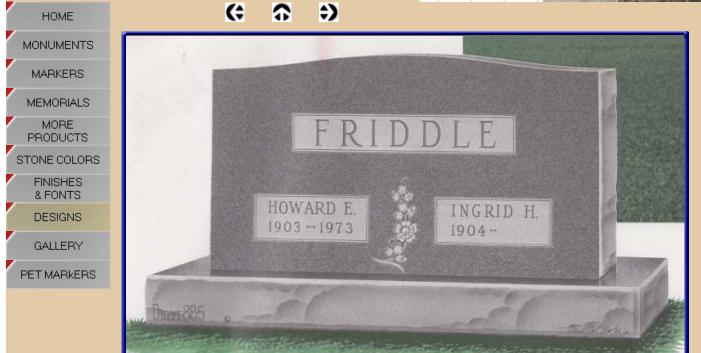

### Companion -

A companion monument is designed for two individuals, usually husband and wife, although sometimes they include children or siblings.

The monument is engraved with the personal information such as name and dates, which eliminates the need for flat markers, as well as emblems such as crosses and flowers to add some personalization. We offer various types of styles and sizes of companion monuments. The best selection is one that fits your needs as well as your price range.

We have designed monuments ranging from the simple and tasteful to customized jobs that memorialize character or hobbies of a loved one who has been lost.

From different colors and design choices to etchings and ceramic portraits, you can choose a design that best reflects the life of those you wish to remember.