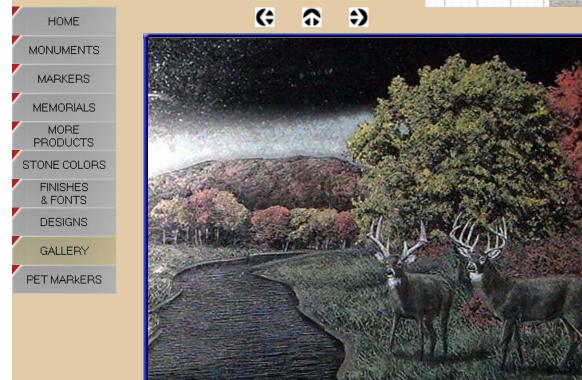

Both methods leave a beautiful appearance on any of the black granite stones. And it is possible to add multiple colors to the etching although the coloring will begin to fade after several years and need to be redone. Please look through our <u>Gallery</u> to see some other great examples.