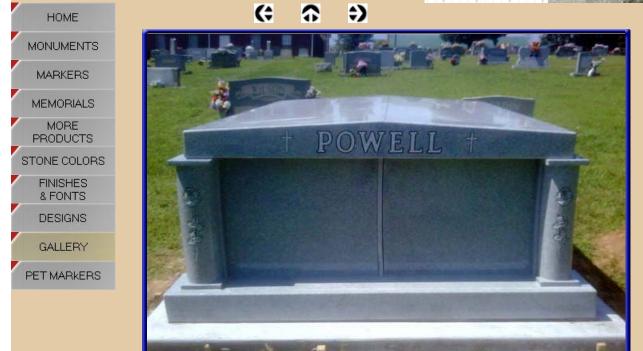

### Family -

Family monuments serve nearly the same function as do companion monuments. The only difference is the carving or engraving that is included on the face and backside of the monument.

Where companion monuments include the names, birth and death dates of those entombed, family monuments typically only display the family surname as well as some design elements such as symbolic carvings.

Family monuments are usually larger in size and can be used multiple grave plots. It is not unusual to see 3 and even 4 generations of family members buried in a family plot with one large family monument.

Family monuments are erected on large plots and then graves are identified by flat markers. This option allows each family member to have a stone that can be customized to reflect the life of the individual. <u>Flat</u> <u>markers</u> or larger grave ledgers are used for this purpose.

These family plots may also be enhanced with corner post markers engraved with the family initial or coping that creates a border around the entire plot.