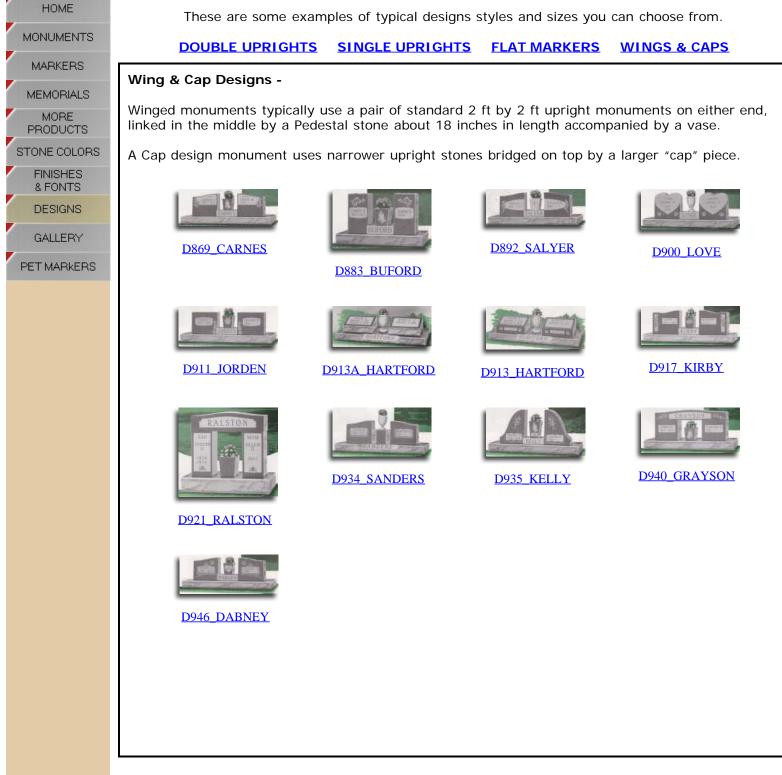

### Wing Design -

Another great alternative to the traditional companion monument that is growing in popularity is the wing design monument. Wing monuments are made with two individual monuments mounted on a single base with a pedestal and vase between them.

The pedestal between the monuments is usually engraved with the family name, while the vase is carved with wedding rings and the couples marriage date.

For those who do not wish to have a pedestal, there is an option called a chamfer which is a cut out surface on the edge of the base allowing the family name to be engraved on it.

We offer many different shapes of wing monuments from the typical serpentine and half serpentine tops to custom cut shapes of the customers design.

Just like all of our monuments and markers, the wing design monument can be produced in any color granite that we carry. It can also be done in white marble which provides it with a more stately look. Please give us a call if you would like more information regarding wing style monuments.