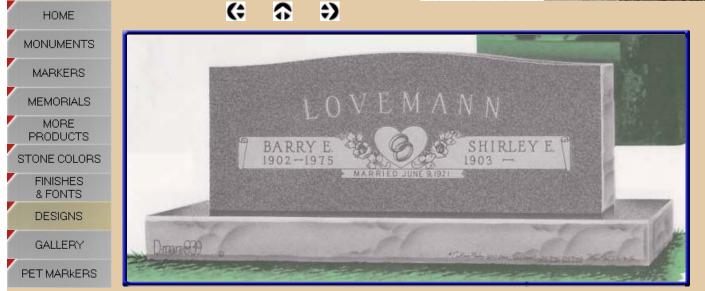

### Family -

Family monuments serve nearly the same function as do companion monuments. The only difference is the carving or engraving that is included on the face and backside of the monument.

Where companion monuments include the names, birth and death dates of those entombed, family monuments typically only display the family surname as well as some design elements such as symbolic carvings.

Family monuments are usually larger in size and can be used multiple grave plots. It is not unusual to see 3 and even 4 generations of family members buried in a family plot with one large family monument.