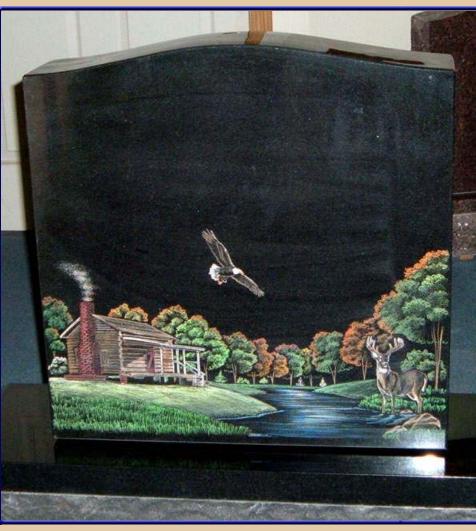

Both methods leave a beautiful appearance on any of the black granite stones. And it is possible to add multiple colors to the etching although the coloring will begin to fade after several years and need to be redone. Please look through our <u>Gallery</u> to see some other great examples.