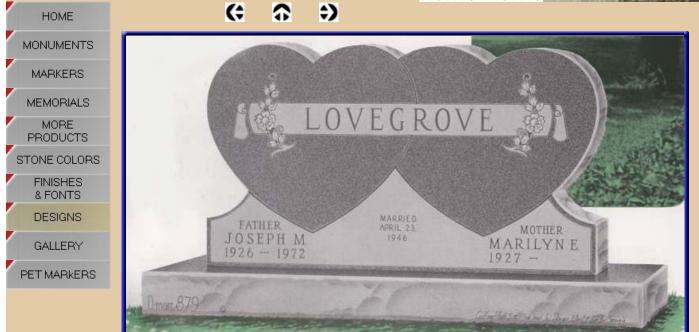

### Companion -

A companion monument is designed for two individuals, usually husband and wife, although sometimes they include children or siblings.

The monument is engraved with the personal information such as name and dates, which eliminates the need for flat markers, as well as emblems such as crosses and flowers to add some personalization. We offer various types of styles and sizes of companion monuments. The best selection is one that fits your needs as well as your price range.

We have designed monuments ranging from the simple and tasteful to customized jobs that memorialize character or hobbies of a loved one who has been lost.

From different colors and design choices to etchings and ceramic portraits, you can choose a design that best reflects the life of those you wish to remember.