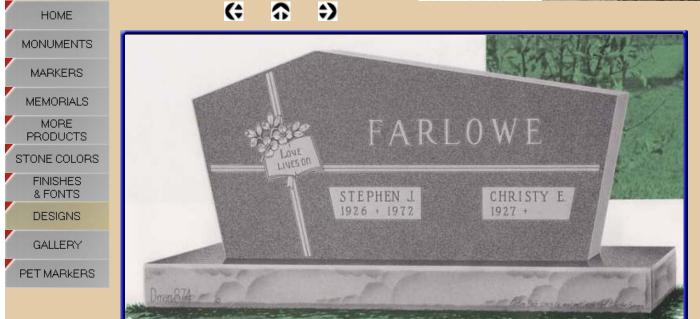

### Wing Design -

Another great alternative to the traditional companion monument that is growing in popularity is the wing design monument. Wing monuments are made with two individual monuments mounted on a single base with a pedestal and vase between them.

The pedestal between the monuments is usually engraved with the family name, while the vase is carved with wedding rings and the couples marriage date.

For those who do not wish to have a pedestal, there is an option called a chamfer which is a cut out surface on the edge of the base allowing the family name to be engraved on it.

We offer many different shapes of wing monuments from the typical serpentine and half serpentine tops to custom cut shapes of the customers design.

Just like all of our monuments and markers, the wing design monument can be produced in any color granite that we carry. It can also be done in white marble which provides it with a more stately look. Please give us a call if you would like more information regarding wing style monuments.