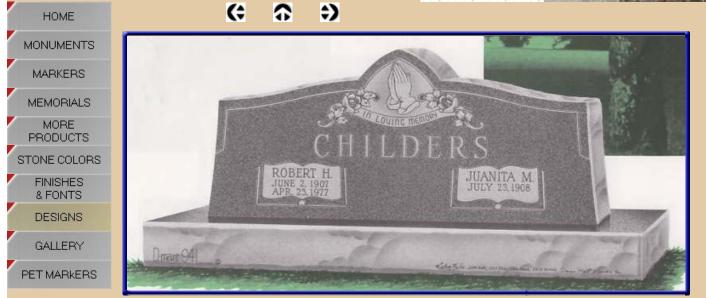

### FAMILY COMPANION INDIVIDUAL WING DESIGN

### Companion -

A companion monument is designed for two individuals, usually husband and wife, although sometimes they include children or siblings.

The monument is engraved with the personal information such as name and dates, which eliminates the need for flat markers, as well as emblems such as crosses and flowers to add some personalization. We offer various types of styles and sizes of companion monuments. The best selection is one that fits your needs as well as your price range.

We have designed monuments ranging from the simple and tasteful to customized jobs that memorialize character or hobbies of a loved one who has been lost.

From different colors and design choices to etchings and ceramic portraits, you can choose a design that best reflects the life of those you wish to remember.