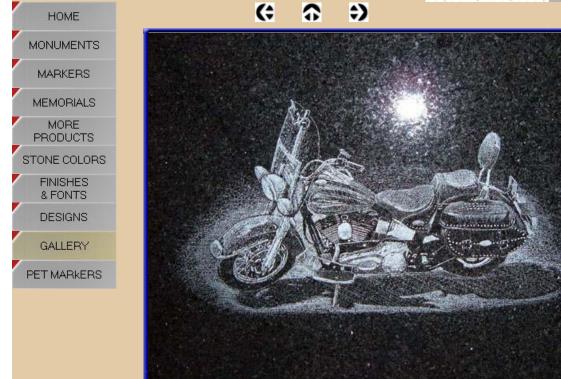

Both methods leave a beautiful appearance on any of the black granite stones. And it is possible to add multiple colors to the etching although the coloring will begin to fade after several years and need to be redone. Please look through our <u>Gallery</u> to see some other great examples.