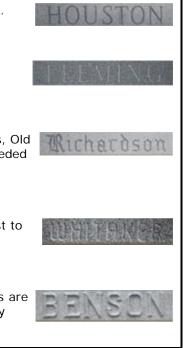

### **Roman Modified Font**

This is the font choice for the majority of monuments because of its clean lines. Its wide letter composition make it a good font for engraving.

### **Outline Letters**

This letter style is formed by framing the letter in two v-lines and frosting the center

of the letter. the letter size must be large for this type of letting.

### **Old English Font**

This is a classic letter style that still has a lot of popularity. Like outline letters, Old English is generally used only on family names, because of the large letters needed to

### Vermarco

Vermarco is used primarily in inscriptions and epitaphs. It gives a good contrast to the

modified roman letters used for the name and dates.

### **Raised Letters**

This design choice gives a very bold look to a family monument. Raised letters are not very common due to the cost involved. Each letter must be chiseled out by hand

to form a nice edge.