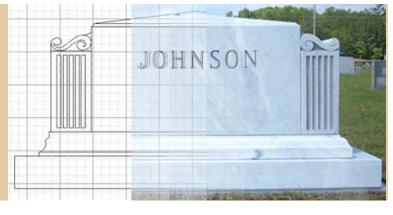

### FAMILY COMPANION INDIVIDUAL WING DESIGN

### Family -

Family monuments serve nearly the same function as do companion monuments. The only difference is the carving or engraving that is included on the face and backside of the monument.

Where companion monuments include the names, birth and death dates of those entombed, family monuments typically only display the family surname as well as some design elements such as symbolic carvings.

Family monuments are usually larger in size and can be used multiple grave plots. It is not unusual to see 3 and even 4 generations of family members buried in a family plot with one large family monument.

Family monuments are erected on large plots and then graves are identified by flat markers. This option allows each family member to have a stone that can be customized to reflect the life of the individual. <u>Flat</u> <u>markers</u> or larger grave ledgers are used for this purpose.

These family plots may also be enhanced with corner post markers engraved with the family initial or coping that creates a border around the entire plot.