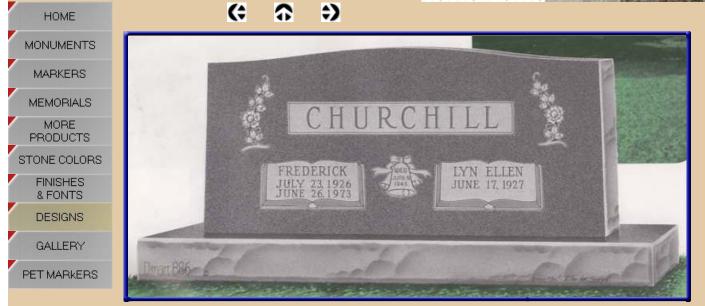

### Companion -

A companion monument is designed for two individuals, usually husband and wife, although sometimes they include children or siblings.

The monument is engraved with the personal information such as name and dates, which eliminates the need for flat markers, as well as emblems such as crosses and flowers to add some personalization. We offer various types of styles and sizes of companion monuments. The best selection is one that fits your needs as well as your price range.

We have designed monuments ranging from the simple and tasteful to customized jobs that memorialize character or hobbies of a loved one who has been lost.

From different colors and design choices to etchings and ceramic portraits, you can choose a design that best reflects the life of those you wish to remember.