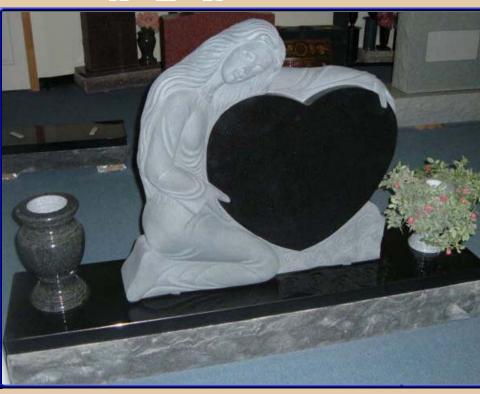

Both methods leave a beautiful appearance on any of the black granite stones. And it is possible to add multiple colors to the etching although the coloring will begin to fade after several years and need to be redone. Please look through our <u>Gallery</u> to see some other great examples.