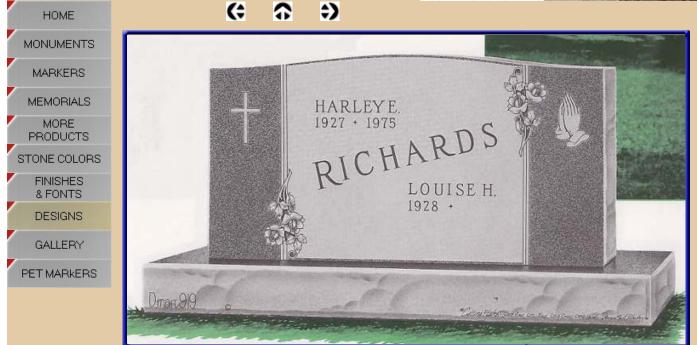

### Companion -

A companion monument is designed for two individuals, usually husband and wife, although sometimes they include children or siblings.

The monument is engraved with the personal information such as name and dates, which eliminates the need for flat markers, as well as emblems such as crosses and flowers to add some personalization. We offer various types of styles and sizes of companion monuments. The best selection is one that fits your needs as well as your price range.

We have designed monuments ranging from the simple and tasteful to customized jobs that memorialize character or hobbies of a loved one who has been lost.

From different colors and design choices to etchings and ceramic portraits, you can choose a design that best reflects the life of those you wish to remember.