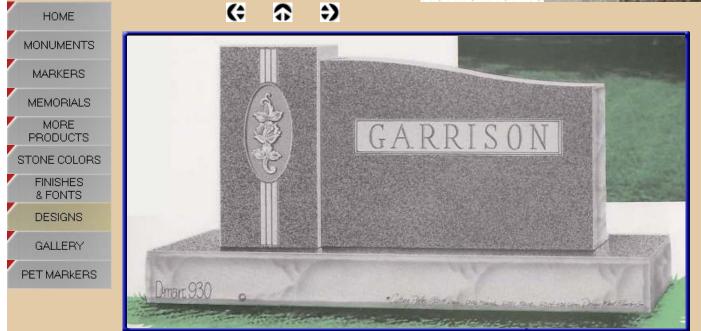

### Wing Design -

Another great alternative to the traditional companion monument that is growing in popularity is the wing design monument. Wing monuments are made with two individual monuments mounted on a single base with a pedestal and vase between them.

The pedestal between the monuments is usually engraved with the family name, while the vase is carved with wedding rings and the couples marriage date.

For those who do not wish to have a pedestal, there is an option called a chamfer which is a cut out surface on the edge of the base allowing the family name to be engraved on it.

We offer many different shapes of wing monuments from the typical serpentine and half serpentine tops to custom cut shapes of the customers design.

Just like all of our monuments and markers, the wing design monument can be produced in any color granite that we carry. It can also be done in white marble which provides it with a more stately look. Please give us a call if you would like more information regarding wing style monuments.