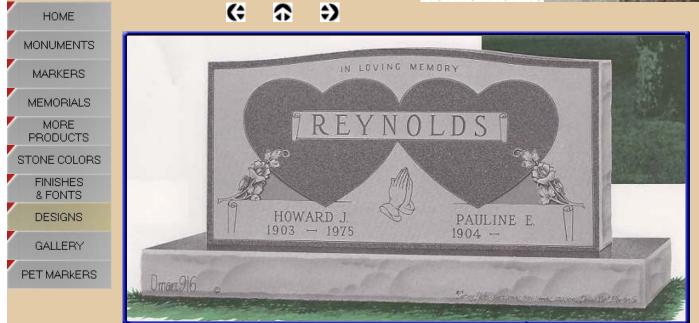

### Companion -

A companion monument is designed for two individuals, usually husband and wife, although sometimes they include children or siblings.

The monument is engraved with the personal information such as name and dates, which eliminates the need for flat markers, as well as emblems such as crosses and flowers to add some personalization. We offer various types of styles and sizes of companion monuments. The best selection is one that fits your needs as well as your price range.

We have designed monuments ranging from the simple and tasteful to customized jobs that memorialize character or hobbies of a loved one who has been lost.

From different colors and design choices to etchings and ceramic portraits, you can choose a design that best reflects the life of those you wish to remember.