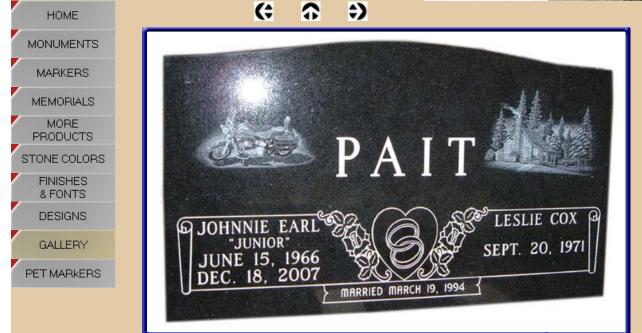

Both methods leave a beautiful appearance on any of the black granite stones. And it is possible to add multiple colors to the etching although the coloring will begin to fade after several years and need to be redone. Please look through our <u>Gallery</u> to see some other great examples.