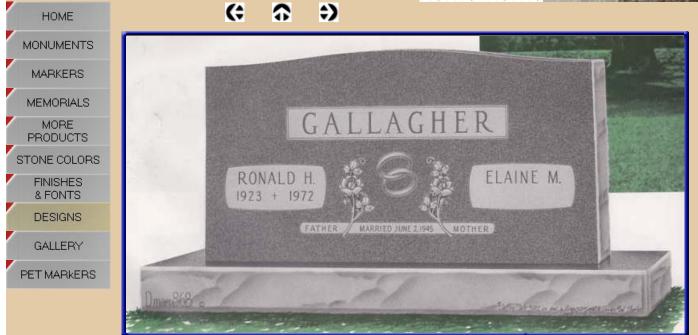

### Companion -

A companion monument is designed for two individuals, usually husband and wife, although sometimes they include children or siblings.

The monument is engraved with the personal information such as name and dates, which eliminates the need for flat markers, as well as emblems such as crosses and flowers to add some personalization. We offer various types of styles and sizes of companion monuments. The best selection is one that fits your needs as well as your price range.

We have designed monuments ranging from the simple and tasteful to customized jobs that memorialize character or hobbies of a loved one who has been lost.

From different colors and design choices to etchings and ceramic portraits, you can choose a design that best reflects the life of those you wish to remember.