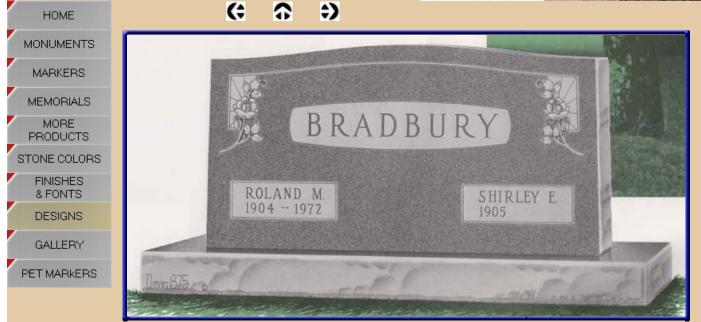

### Companion -

A companion monument is designed for two individuals, usually husband and wife, although sometimes they include children or siblings.

The monument is engraved with the personal information such as name and dates, which eliminates the need for flat markers, as well as emblems such as crosses and flowers to add some personalization. We offer various types of styles and sizes of companion monuments. The best selection is one that fits your needs as well as your price range.

We have designed monuments ranging from the simple and tasteful to customized jobs that memorialize character or hobbies of a loved one who has been lost.

From different colors and design choices to etchings and ceramic portraits, you can choose a design that best reflects the life of those you wish to remember.