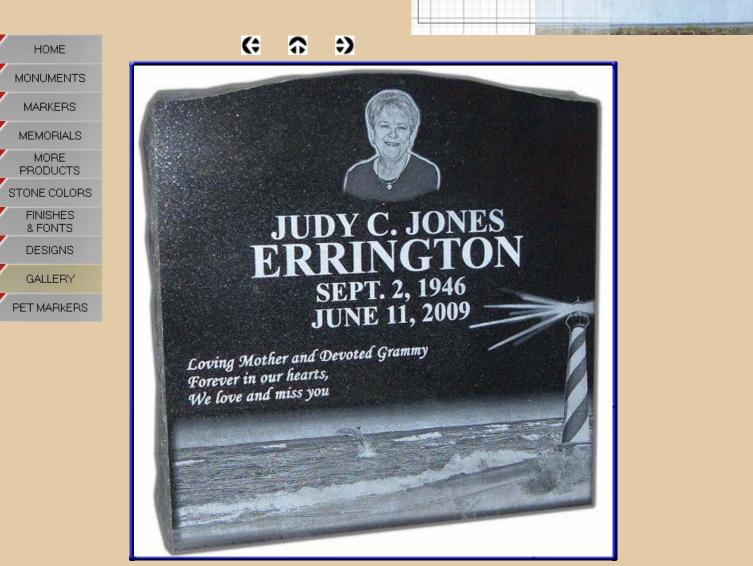

Both methods leave a beautiful appearance on any of the black granite stones. And it is possible to add multiple colors to the etching although the coloring will begin to fade after several years and need to be redone. Please look through our <u>Gallery</u> to see some other great examples.