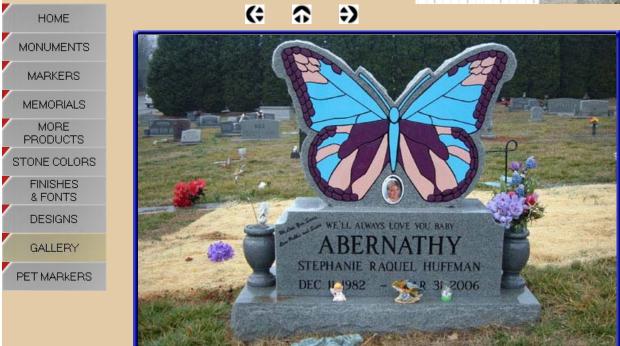

Both methods leave a beautiful appearance on any of the black granite stones. And it is possible to add multiple colors to the etching although the coloring will begin to fade after several years and need to be redone. Please look through our <u>Gallery</u> to see some other great examples.