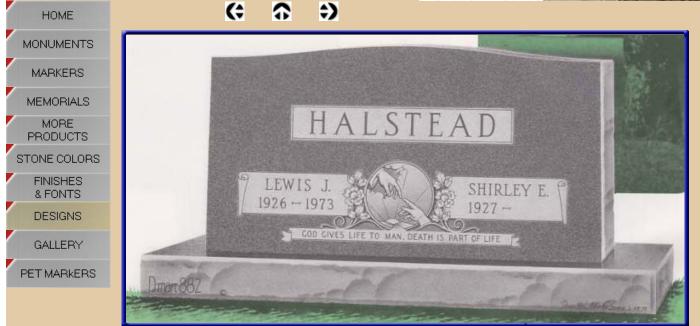

### Companion -

A companion monument is designed for two individuals, usually husband and wife, although sometimes they include children or siblings.

The monument is engraved with the personal information such as name and dates, which eliminates the need for flat markers, as well as emblems such as crosses and flowers to add some personalization. We offer various types of styles and sizes of companion monuments. The best selection is one that fits your needs as well as your price range.

We have designed monuments ranging from the simple and tasteful to customized jobs that memorialize character or hobbies of a loved one who has been lost.

From different colors and design choices to etchings and ceramic portraits, you can choose a design that best reflects the life of those you wish to remember.