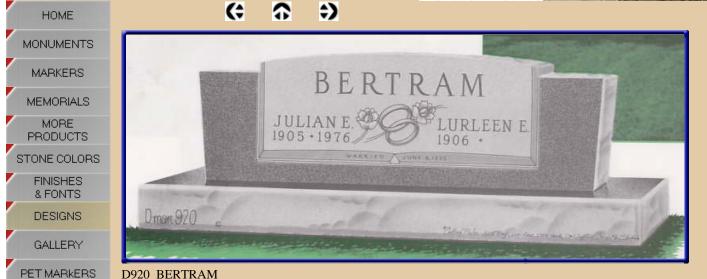

### Companion -

A companion monument is designed for two individuals, usually husband and wife, although sometimes they include children or siblings.

The monument is engraved with the personal information such as name and dates, which eliminates the need for flat markers, as well as emblems such as crosses and flowers to add some personalization. We offer various types of styles and sizes of companion monuments. The best selection is one that fits your needs as well as your price range.

We have designed monuments ranging from the simple and tasteful to customized jobs that memorialize character or hobbies of a loved one who has been lost.

From different colors and design choices to etchings and ceramic portraits, you can choose a design that best reflects the life of those you wish to remember.