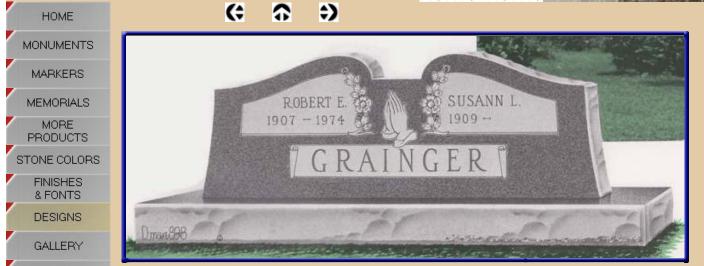

### FAMILY COMPANION INDIVIDUAL WING DESIGN

### Companion -

A companion monument is designed for two individuals, usually husband and wife, although sometimes they include children or siblings.

The monument is engraved with the personal information such as name and dates, which eliminates the need for flat markers, as well as emblems such as crosses and flowers to add some personalization. We offer various types of styles and sizes of companion monuments. The best selection is one that fits your needs as well as your price range.

We have designed monuments ranging from the simple and tasteful to customized jobs that memorialize character or hobbies of a loved one who has been lost.

From different colors and design choices to etchings and ceramic portraits, you can choose a design that best reflects the life of those you wish to remember.