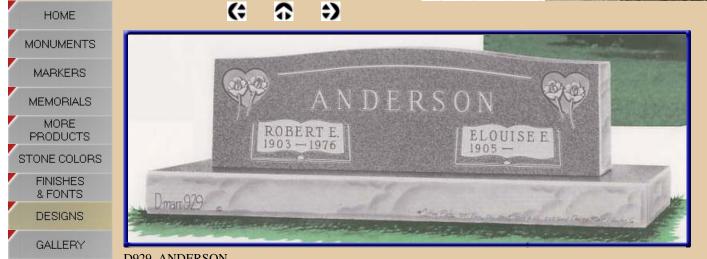

### Companion -

A companion monument is designed for two individuals, usually husband and wife, although sometimes they include children or siblings.

The monument is engraved with the personal information such as name and dates, which eliminates the need for flat markers, as well as emblems such as crosses and flowers to add some personalization. We offer various types of styles and sizes of companion monuments. The best selection is one that fits your needs as well as your price range.

We have designed monuments ranging from the simple and tasteful to customized jobs that memorialize character or hobbies of a loved one who has been lost.

From different colors and design choices to etchings and ceramic portraits, you can choose a design that best reflects the life of those you wish to remember.