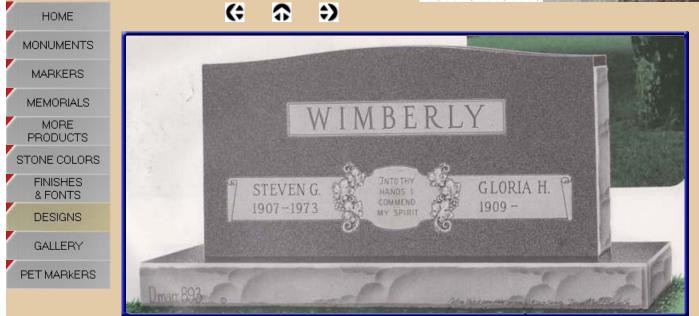

### Companion -

A companion monument is designed for two individuals, usually husband and wife, although sometimes they include children or siblings.

The monument is engraved with the personal information such as name and dates, which eliminates the need for flat markers, as well as emblems such as crosses and flowers to add some personalization. We offer various types of styles and sizes of companion monuments. The best selection is one that fits your needs as well as your price range.

We have designed monuments ranging from the simple and tasteful to customized jobs that memorialize character or hobbies of a loved one who has been lost.

From different colors and design choices to etchings and ceramic portraits, you can choose a design that best reflects the life of those you wish to remember.