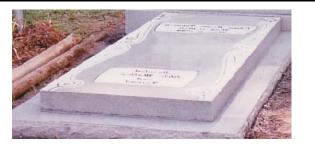

### Ledger -

A granite ledger is a unique monument choice which essentially covers the entire grave with a large granite stone, allowing for nearly any design choice you may wish to use.

Ledgers are available in many colors, styles and designs and can be customized with ceramic photos, etchings, or other engravings.