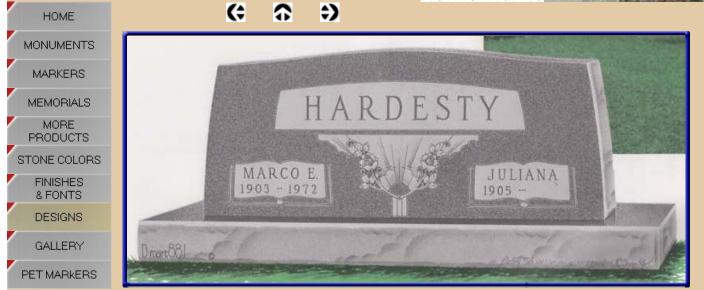

### Companion -

A companion monument is designed for two individuals, usually husband and wife, although sometimes they include children or siblings.

The monument is engraved with the personal information such as name and dates, which eliminates the need for flat markers, as well as emblems such as crosses and flowers to add some personalization. We offer various types of styles and sizes of companion monuments. The best selection is one that fits your needs as well as your price range.

We have designed monuments ranging from the simple and tasteful to customized jobs that memorialize character or hobbies of a loved one who has been lost.

From different colors and design choices to etchings and ceramic portraits, you can choose a design that best reflects the life of those you wish to remember.