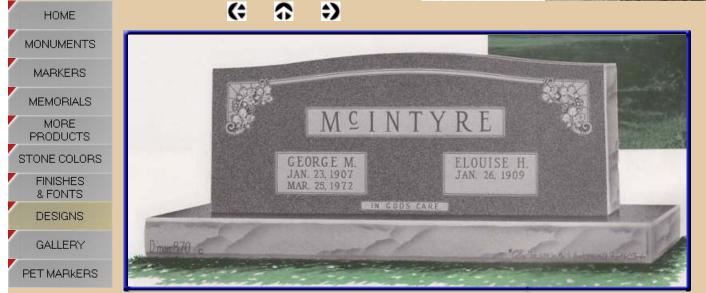

### Companion -

A companion monument is designed for two individuals, usually husband and wife, although sometimes they include children or siblings.

The monument is engraved with the personal information such as name and dates, which eliminates the need for flat markers, as well as emblems such as crosses and flowers to add some personalization. We offer various types of styles and sizes of companion monuments. The best selection is one that fits your needs as well as your price range.

We have designed monuments ranging from the simple and tasteful to customized jobs that memorialize character or hobbies of a loved one who has been lost.

From different colors and design choices to etchings and ceramic portraits, you can choose a design that best reflects the life of those you wish to remember.