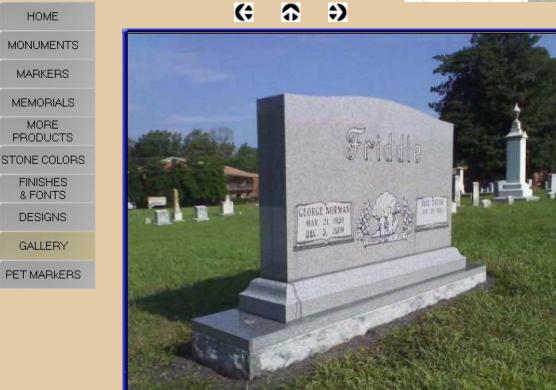

### Companion -

A companion monument is designed for two individuals, usually husband and wife, although sometimes they include children or siblings.

The monument is engraved with the personal information such as name and dates, which eliminates the need for flat markers, as well as emblems such as crosses and flowers to add some personalization. We offer various types of styles and sizes of companion monuments. The best selection is one that fits your needs as well as your price range.

We have designed monuments ranging from the simple and tasteful to customized jobs that memorialize character or hobbies of a loved one who has been lost.

From different colors and design choices to etchings and ceramic portraits, you can choose a design that best reflects the life of those you wish to remember.