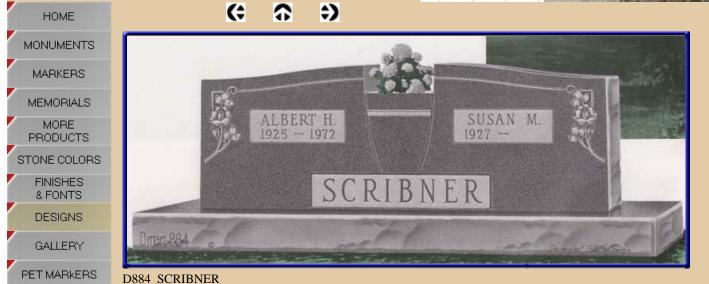

### Companion -

A companion monument is designed for two individuals, usually husband and wife, although sometimes they include children or siblings.

The monument is engraved with the personal information such as name and dates, which eliminates the need for flat markers, as well as emblems such as crosses and flowers to add some personalization. We offer various types of styles and sizes of companion monuments. The best selection is one that fits your needs as well as your price range.

We have designed monuments ranging from the simple and tasteful to customized jobs that memorialize character or hobbies of a loved one who has been lost.

From different colors and design choices to etchings and ceramic portraits, you can choose a design that best reflects the life of those you wish to remember.