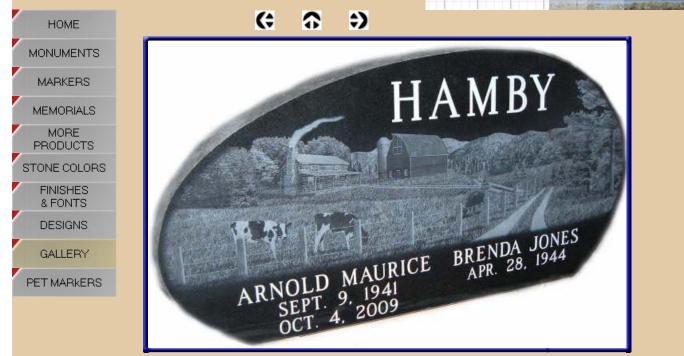

Both methods leave a beautiful appearance on any of the black granite stones. And it is possible to add multiple colors to the etching although the coloring will begin to fade after several years and need to be redone. Please look through our <u>Gallery</u> to see some other great examples.