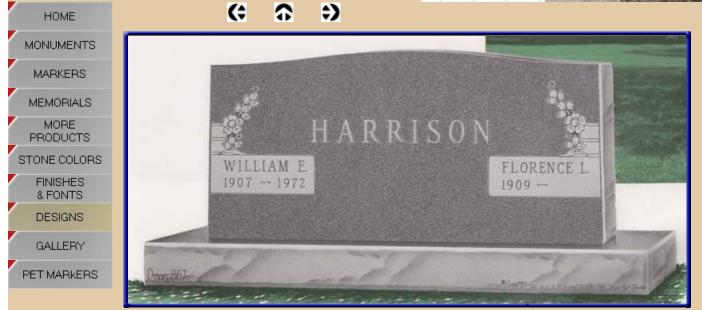

### Companion -

A companion monument is designed for two individuals, usually husband and wife, although sometimes they include children or siblings.

The monument is engraved with the personal information such as name and dates, which eliminates the need for flat markers, as well as emblems such as crosses and flowers to add some personalization. We offer various types of styles and sizes of companion monuments. The best selection is one that fits your needs as well as your price range.

We have designed monuments ranging from the simple and tasteful to customized jobs that memorialize character or hobbies of a loved one who has been lost.

From different colors and design choices to etchings and ceramic portraits, you can choose a design that best reflects the life of those you wish to remember.