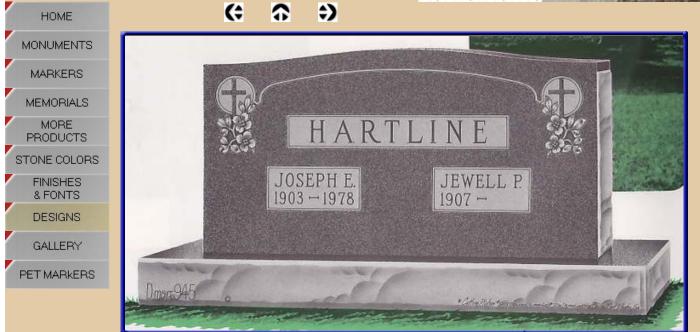

### FAMILY COMPANION INDIVIDUAL WING DESIGN

### Companion -

A companion monument is designed for two individuals, usually husband and wife, although sometimes they include children or siblings.

The monument is engraved with the personal information such as name and dates, which eliminates the need for flat markers, as well as emblems such as crosses and flowers to add some personalization. We offer various types of styles and sizes of companion monuments. The best selection is one that fits your needs as well as your price range.

We have designed monuments ranging from the simple and tasteful to customized jobs that memorialize character or hobbies of a loved one who has been lost.

From different colors and design choices to etchings and ceramic portraits, you can choose a design that best reflects the life of those you wish to remember.