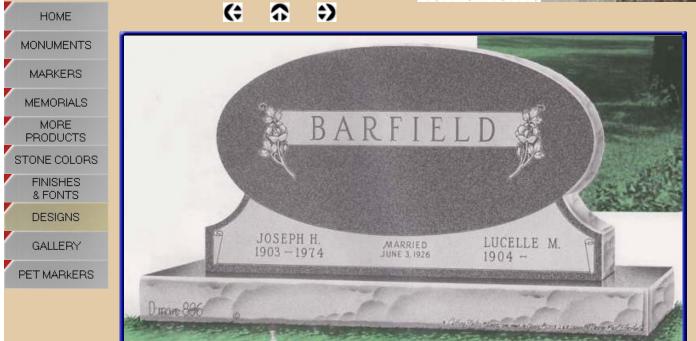

### FAMILY COMPANION INDIVIDUAL WING DESIGN

### Companion -

A companion monument is designed for two individuals, usually husband and wife, although sometimes they include children or siblings.

The monument is engraved with the personal information such as name and dates, which eliminates the need for flat markers, as well as emblems such as crosses and flowers to add some personalization. We offer various types of styles and sizes of companion monuments. The best selection is one that fits your needs as well as your price range.

We have designed monuments ranging from the simple and tasteful to customized jobs that memorialize character or hobbies of a loved one who has been lost.

From different colors and design choices to etchings and ceramic portraits, you can choose a design that best reflects the life of those you wish to remember.