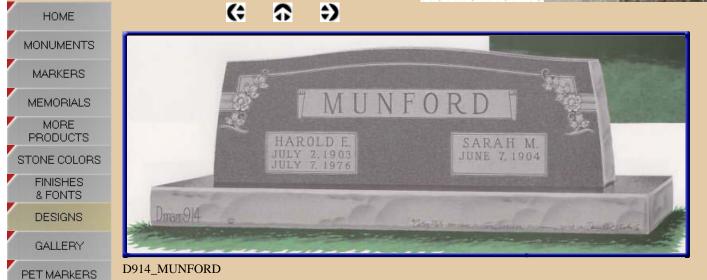

### Companion -

A companion monument is designed for two individuals, usually husband and wife, although sometimes they include children or siblings.

The monument is engraved with the personal information such as name and dates, which eliminates the need for flat markers, as well as emblems such as crosses and flowers to add some personalization. We offer various types of styles and sizes of companion monuments. The best selection is one that fits your needs as well as your price range.

We have designed monuments ranging from the simple and tasteful to customized jobs that memorialize character or hobbies of a loved one who has been lost.

From different colors and design choices to etchings and ceramic portraits, you can choose a design that best reflects the life of those you wish to remember.