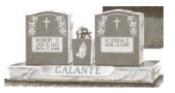

### Companion -

A companion monument is designed for two individuals, usually husband and wife, although sometimes they include children or siblings.

The monument is engraved with the personal information such as name and dates, which eliminates the need for flat markers, as well as emblems such as crosses and flowers to add some personalization. We offer various types of styles and sizes of companion monuments. The best selection is one that fits your needs as well as your price range.

### Family -

Family monuments serve nearly the same function as do companion monuments. The only difference is the carving or engraving that is included on the face and backside of the monument.

Where companion monuments include the names, birth and death dates of those entombed, family monuments typically only display the family surname as well as some design elements such as symbolic carvings.