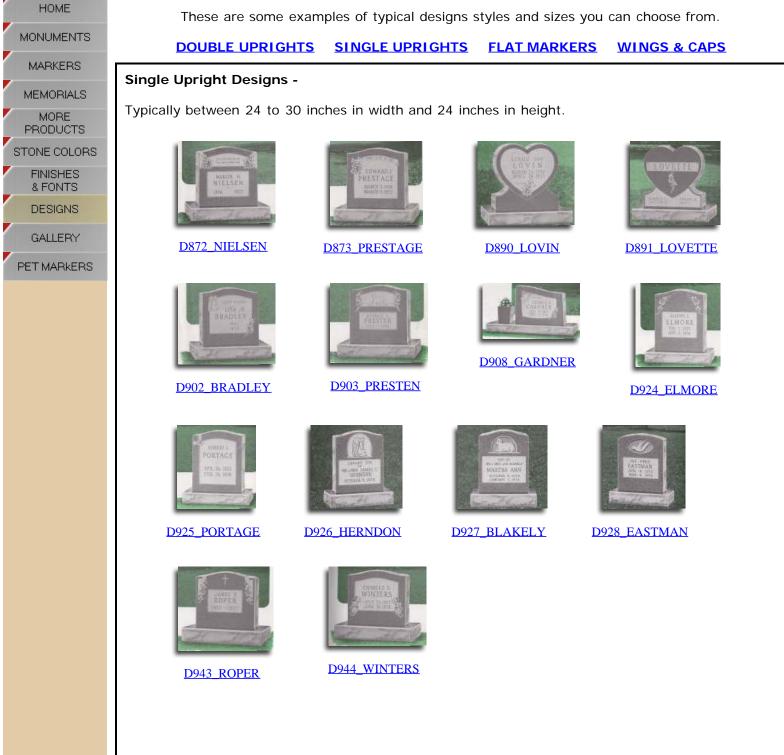

There are four basic types of Monuments to consider:

### FAMILY COMPANION INDIVIDUAL WING DESIGN