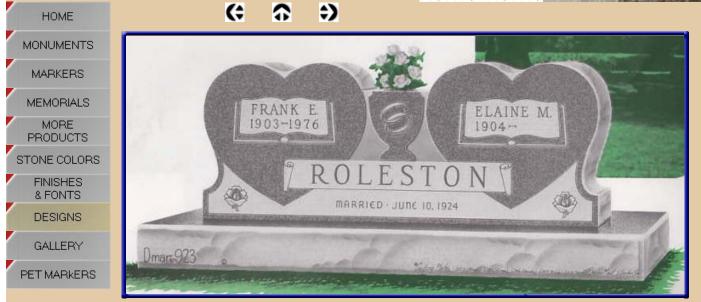

### Companion -

A companion monument is designed for two individuals, usually husband and wife, although sometimes they include children or siblings.

The monument is engraved with the personal information such as name and dates, which eliminates the need for flat markers, as well as emblems such as crosses and flowers to add some personalization. We offer various types of styles and sizes of companion monuments. The best selection is one that fits your needs as well as your price range.

We have designed monuments ranging from the simple and tasteful to customized jobs that memorialize character or hobbies of a loved one who has been lost.

From different colors and design choices to etchings and ceramic portraits, you can choose a design that best reflects the life of those you wish to remember.