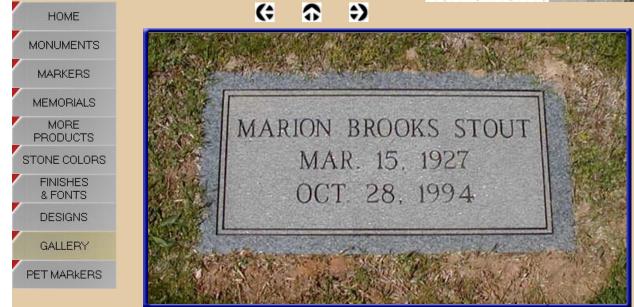

|                                                                                                    | There are four basic types of Markers to consider:                                                                                                                                                                                                                                                                                                                                                                                                                                                                                                                                                                                                                                                                                                                                                                                                                                                                                                                                                                                                                               |
|----------------------------------------------------------------------------------------------------|----------------------------------------------------------------------------------------------------------------------------------------------------------------------------------------------------------------------------------------------------------------------------------------------------------------------------------------------------------------------------------------------------------------------------------------------------------------------------------------------------------------------------------------------------------------------------------------------------------------------------------------------------------------------------------------------------------------------------------------------------------------------------------------------------------------------------------------------------------------------------------------------------------------------------------------------------------------------------------------------------------------------------------------------------------------------------------|
| ONUMENTS                                                                                           | FLAT or GRASS BEVELED SLANTS LEDGERS                                                                                                                                                                                                                                                                                                                                                                                                                                                                                                                                                                                                                                                                                                                                                                                                                                                                                                                                                                                                                                             |
| MARKERS<br>MORE<br>RODUCTS<br>DNE COLORS<br>FINISHES<br>& FONTS<br>DESIGNS<br>GALLERY<br>T MARKERS | <ul> <li>Flat or Grass -<br/>We carry an extensive line of granite and marble<br/>markers. We carry various sizes for foot markers,<br/>single graves, double graves or can cut specialized<br/>granite pieces to fit any situation.</li> <li>And with hundreds of design and engraving options,<br/>we can design a marker that captures the essence<br/>of the love one you are trying to remember.</li> <li>All our stone engraving is done at our location in<br/>Statesville, which allows us to offer hundreds of<br/>different engravings, including custom engraving<br/>quickly and at incredible prices.</li> <li>Markers can be made of any granite color you choose and can be designed with various options. Frosting<br/>and shape carving offer some distinct elements to any marker and our black granite colors offer the abilit<br/>to include custom etchings on whatever size marker you choose.</li> <li>So whether you are looking for a small foot marker to designate a mother or father's grave or a larger</li> </ul>                                  |
|                                                                                                    |                                                                                                                                                                                                                                                                                                                                                                                                                                                                                                                                                                                                                                                                                                                                                                                                                                                                                                                                                                                                                                                                                  |
|                                                                                                    | <ul> <li>marker with a design and full inscription for a memorial of a loved one, call on us to meet your needs quickly and at an affordable price.</li> <li>Beveled - We carry various styles and colors of beveled markers. Similar to slants and flat grass markers, the bevel marker can be used as an alternative to the traditional upright monument. Beveled markers are similar to the flat grass marker with the exception of the slight incline on the face. Generally a beveled marker ranges in height from 6" to 10" in the back and bevels down to 4" to 8" tall in the front giving the marker a slight sloping face. Bevels are also installed several inches above the ground, which make them a better choice for those cemeteries that are frequently muddy. Bevels can be used for a single grave or a longer bevel can be used for a companion marker. Bevels can also be mounted on granite bases or within cement borders to give the grave site a more finished look. If you are looking for information concerning bevel markers or any other</li></ul> |