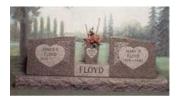

### Wing Design -

Another great alternative to the traditional companion monument that is growing in popularity is the wing design monument. Wing monuments are made with two individual monuments mounted on a single base with a pedestal and vase between them.

The pedestal between the monuments is usually engraved with the family name, while the vase is carved with wedding rings and the couples marriage date.

For those who do not wish to have a pedestal, there is an option called a chamfer which is a cut out surface on the edge of the base allowing the family name to be engraved on it.

We offer many different shapes of wing monuments from the typical serpentine and half serpentine tops to custom cut shapes of the customers design.

Just like all of our monuments and markers, the wing design monument can be produced in any color granite that we carry. It can also be done in white marble which provides it with a more stately look. Please give us a call if you would like more information regarding wing style monuments.