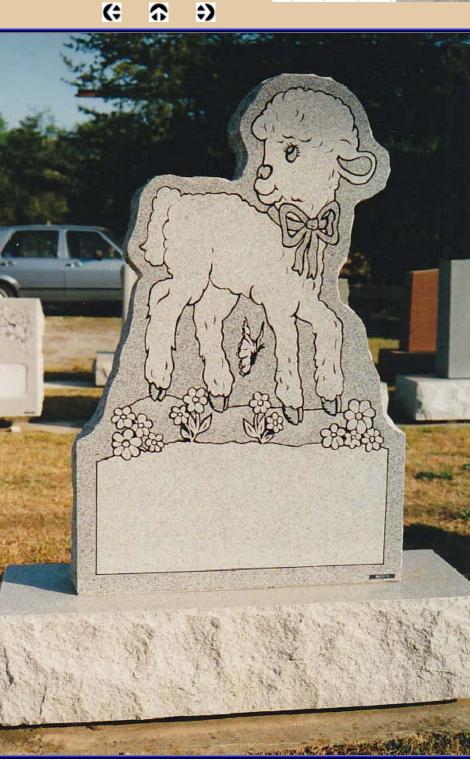

Both methods leave a beautiful appearance on any of the black granite stones. And it is possible to add multiple colors to the etching although the coloring will begin to fade after several years and need to be redone. Please look through our <u>Gallery</u> to see some other great examples.