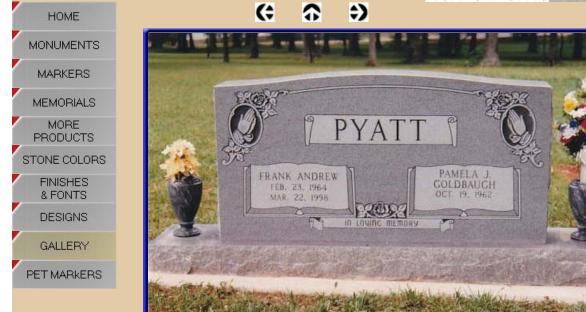

GALLERY

PET MARKERS

**Individual -**The individual monument is engraved with the same kind of personal information as used on a <u>foot marker</u>, such as names and dates, but is placed upright similar to a companion monument.

Just like the companion monument, the individual monument allows for more space for personalization and extra emblems.

We offer various styles and sizes, allowing you to pick the one that will best serve your needs and price range. These options include different colors, the addition of ceramic portraits, custom laser etching, and much more, allowing for each individual monument to truly reflect the life and loves of those being remembered.

### Companion -

A companion monument is designed for two individuals, usually husband and wife, although sometimes they include children or siblings.

The monument is engraved with the personal information such as name and dates, which eliminates the need for flat markers, as well as emblems such as crosses and flowers to add some personalization. We offer various types of styles and sizes of companion monuments. The best selection is one that fits your needs as well as your price range.

We have designed monuments ranging from the simple and tasteful to customized jobs that memorialize character or hobbies of a loved one who has been lost.

From different colors and design choices to etchings and ceramic portraits, you can choose a design that best reflects the life of those you wish to remember.