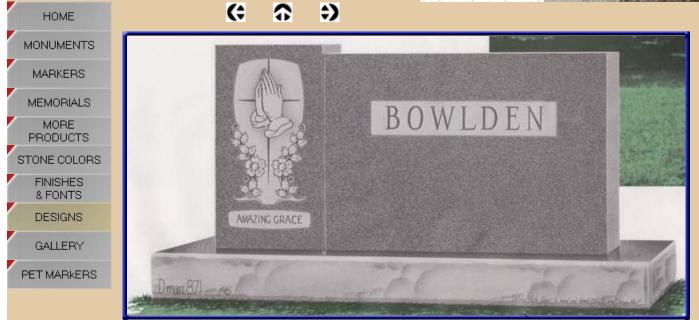

### Companion -

A companion monument is designed for two individuals, usually husband and wife, although sometimes they include children or siblings.

The monument is engraved with the personal information such as name and dates, which eliminates the need for flat markers, as well as emblems such as crosses and flowers to add some personalization. We offer various types of styles and sizes of companion monuments. The best selection is one that fits your needs as well as your price range.

We have designed monuments ranging from the simple and tasteful to customized jobs that memorialize character or hobbies of a loved one who has been lost.

From different colors and design choices to etchings and ceramic portraits, you can choose a design that best reflects the life of those you wish to remember.