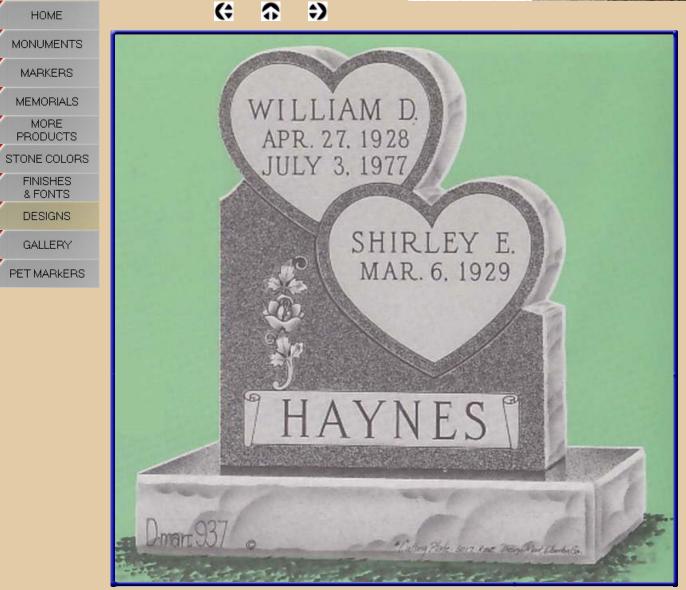

### Companion -

A companion monument is designed for two individuals, usually husband and wife, although sometimes they include children or siblings.

The monument is engraved with the personal information such as name and dates, which eliminates the need for flat markers, as well as emblems such as crosses and flowers to add some personalization. We offer various types of styles and sizes of companion monuments. The best selection is one that fits your needs as well as your price range.

We have designed monuments ranging from the simple and tasteful to customized jobs that memorialize character or hobbies of a loved one who has been lost.

From different colors and design choices to etchings and ceramic portraits, you can choose a design that best reflects the life of those you wish to remember.