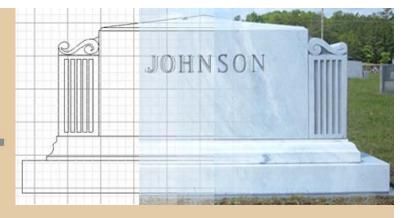

### Family -

Family monuments serve nearly the same function as do companion monuments. The only difference is the carving or engraving that is included on the face and backside of the monument.

Where companion monuments include the names, birth and death dates of those entombed, family monuments typically only display the family surname as well as some design elements such as symbolic carvings.

Family monuments are usually larger in size and can be used multiple grave plots. It is not unusual to see 3 and even 4 generations of family members buried in a family plot with one large family monument.