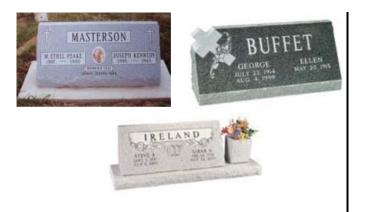

### Companion -

A companion monument is designed for two individuals, usually husband and wife, although sometimes they include children or siblings.

The monument is engraved with the personal information such as name and dates, which eliminates the need for flat markers, as well as emblems such as crosses and flowers to add some personalization. We offer various types of styles and sizes of companion monuments. The best selection is one that fits your needs as well as your price range.

We have designed monuments ranging from the simple and tasteful to customized jobs that memorialize character or hobbies of a loved one who has been lost.

From different colors and design choices to etchings and ceramic portraits, you can choose a design that best reflects the life of those you wish to remember.