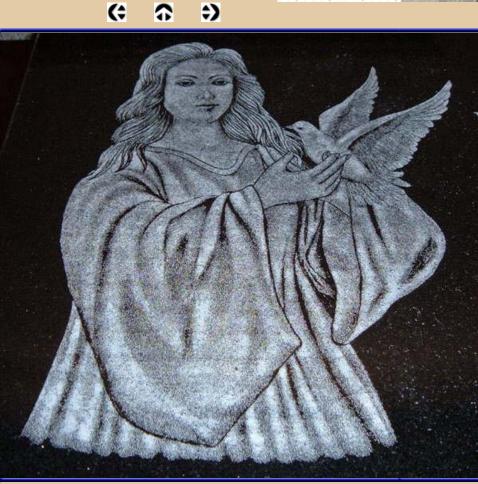

Both methods leave a beautiful appearance on any of the black granite stones. And it is possible to add multiple colors to the etching although the coloring will begin to fade after several years and need to be redone. Please look through our <u>Gallery</u> to see some other great examples.