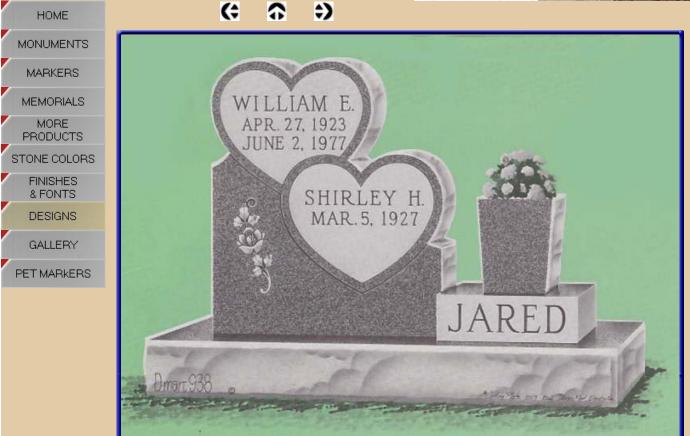

### Companion -

A companion monument is designed for two individuals, usually husband and wife, although sometimes they include children or siblings.

The monument is engraved with the personal information such as name and dates, which eliminates the need for flat markers, as well as emblems such as crosses and flowers to add some personalization. We offer various types of styles and sizes of companion monuments. The best selection is one that fits your needs as well as your price range.

We have designed monuments ranging from the simple and tasteful to customized jobs that memorialize character or hobbies of a loved one who has been lost.

From different colors and design choices to etchings and ceramic portraits, you can choose a design that best reflects the life of those you wish to remember.