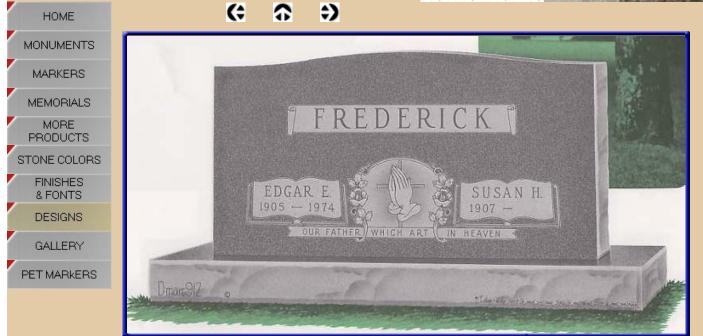

### Companion -

A companion monument is designed for two individuals, usually husband and wife, although sometimes they include children or siblings.

The monument is engraved with the personal information such as name and dates, which eliminates the need for flat markers, as well as emblems such as crosses and flowers to add some personalization. We offer various types of styles and sizes of companion monuments. The best selection is one that fits your needs as well as your price range.

We have designed monuments ranging from the simple and tasteful to customized jobs that memorialize character or hobbies of a loved one who has been lost.

From different colors and design choices to etchings and ceramic portraits, you can choose a design that best reflects the life of those you wish to remember.