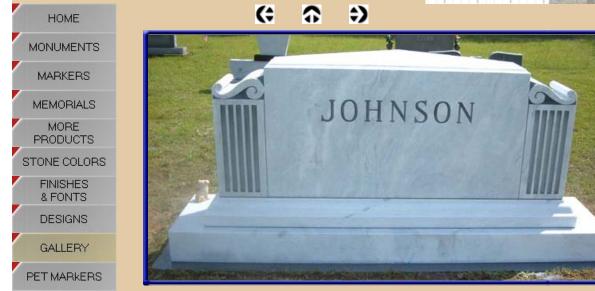

### Family -

Family monuments serve nearly the same function as do companion monuments. The only difference is the carving or engraving that is included on the face and backside of the monument.

Where companion monuments include the names, birth and death dates of those entombed, family monuments typically only display the family surname as well as some design elements such as symbolic carvings.

Family monuments are usually larger in size and can be used multiple grave plots. It is not unusual to see 3 and even 4 generations of family members buried in a family plot with one large family monument.