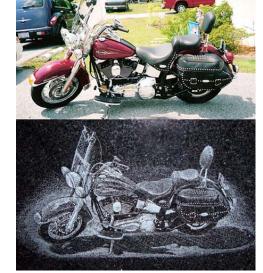

diamond or computer etching. Etching can done in two different fashions.

The first way is using a diamond etch tool and a very talented artist. The etching tool is used like a pencil and the artist literally scratches the design into the stone. This method shows the creativity and uniqueness of each artist.

The other method is through machine equipped with a laser and computer scanning. While this leaves out any customization of an artist this method is much more detailed when etching portraits from photographs.

Both methods leave a beautiful appearance on any of the black granite stones. And it is possible to add multiple colors to the etching although the coloring will begin to fade after several years and need to be redone. Please look through our <u>Gallery</u> to see some other great examples.