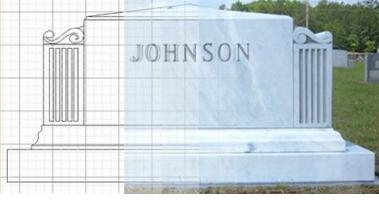

### FAMILY COMPANION INDIVIDUAL WING DESIGN

### Family -

Family monuments serve nearly the same function as do companion monuments. The only difference is the carving or engraving that is included on the face and backside of the monument.

Where companion monuments include the names, birth and death dates of those entombed, family monuments typically only display the family surname as well as some design elements such as symbolic carvings.

Family monuments are usually larger in size and can be used multiple grave plots. It is not unusual to see 3 and even 4 generations of family members buried in a family plot with one large family monument.